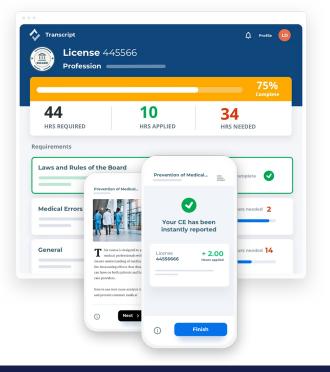

#### **Q** Comprehensive course search

The CE Broker **Course Search** helps you find every course you need to complete your license renewal. Any courses with the "Take it Here" tag will be instantly reported to your account and appear in your Course History. To find courses, visit https://courses.cebroker.com/search/sc and select your profession.

## **Benefits of using CE Broker**

- Track and know precisely how many hours you've completed and how many hours are remaining;
- Available convenience features like a personalized transcript and a personal account manager;
- Bring CE compliance wherever you go with the CE Broker mobile app.